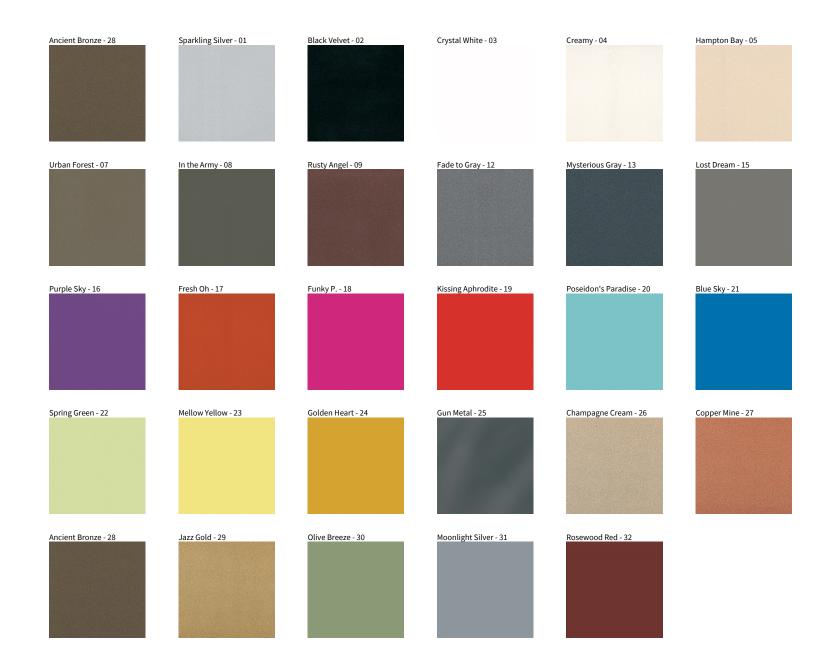

## **BIONIQ ROUND WALLWASH RECESSED**

COLOR FINISH CHART

| PROJECT  |  |
|----------|--|
| TYPE     |  |
| NOTES    |  |
| QUANTITY |  |
| DATE     |  |

**Digital:** Not all screens are calibrated the same, and therefore, colors will appear differently between screens. **Physical:** When texture is involved, there will be variations in color, character and tone within a product series and between product families.

**Gun Metal:** No Gun Metal finish is alike. It combines a mixture of transparent and black color particles which ensures a highly individual effect and no luminaire being identical. **Champagne Cream, Copper Mine, Ancient Bronze + Jazz Gold:** These finishes have slight fading from specific powder coating production. Each luminaire will slightly vary.